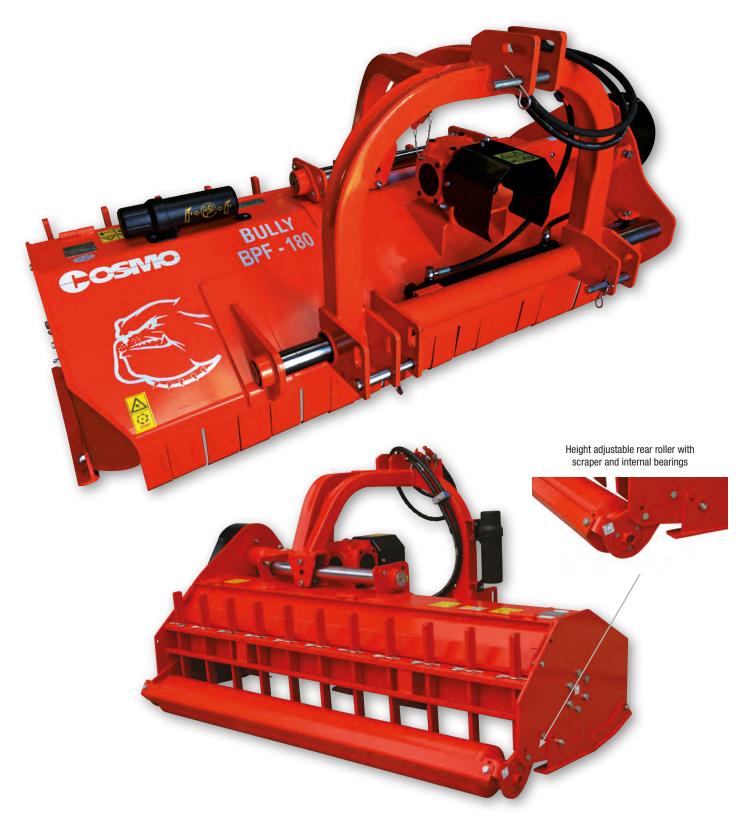

## BPF Series Mulcher

The European designed BULLY BPF Series Mulchers are designed for tractors 60 to 100hp and have a tower that hydraulically side shifts.

Like other BULLY Mulchers, a series of removable, height adjustable mulching rakes hold larger prunings (up to  $\emptyset$  70mm) in the cutting chamber for mulching in vineyards and orchards.

Additionally, the rear of the BPF Mulcher deck can be opened to top pasture or when the operator needs to clear the chamber. This function is beneficial when cutting high volumes of material allowing it to be discharged efficiently, without sacrificing speed.

Complete with a double skinned deck, side shift, a height adjustable rear roller and hammer blades, this mulcher will produce a high–quality finish.

| Code                  | TBPF160H                                                   | TBPF180H                | TBPF200H                             | TBPF225H                                   | TBPF250H             |
|-----------------------|------------------------------------------------------------|-------------------------|--------------------------------------|--------------------------------------------|----------------------|
| Size reference        | 1.6m   5'4"   64"                                          | 1.8m   6'0"   72"       | 2.0m   6'8"   80"                    | 2.25m   7'6"   90"                         | 2.5m   8'2"   98"    |
| Side transmission     | Belt drive                                                 |                         |                                      |                                            |                      |
| Belts                 | Four (4) XPB type                                          |                         |                                      |                                            |                      |
| Gearbox               | 100hp, 540rpm with freewheel                               |                         |                                      |                                            |                      |
| PT0 shaft/clutch      | Series 6                                                   |                         |                                      |                                            |                      |
| Skids                 | Adjustable, two (2) positions                              |                         |                                      |                                            |                      |
| Rear roller           | Ø 165mm, height adjustable                                 |                         |                                      |                                            |                      |
| Finish                | Powder coated                                              |                         |                                      |                                            |                      |
| Rotor swing dia. (mm) | 410                                                        |                         |                                      |                                            |                      |
| Rotor diameter (mm)   | 170                                                        |                         |                                      |                                            |                      |
| Rotor speed (rpm)     | 2146                                                       |                         |                                      |                                            |                      |
| Type of blade         | Hammer                                                     |                         |                                      |                                            |                      |
| No. of hammers        | 16                                                         |                         | 20                                   | 20                                         | 24                   |
| Tower position/offset | Hyd. side shift (400mm)                                    | Hyd. side shift (337mm) | Hyd. side shift (437mm)              | Hyd. side shift (467mm)                    |                      |
|                       | 873 727<br>mm 11127<br>mm mm                               | 910 890 mm 1227 mm      | 1010 990<br>mm 990<br>573 1426<br>mm | 1140 1110 mm m m m m m m m m m m m m m m m | 1140 1360 mm 1827 mm |
| Linkage               | Category 2                                                 |                         |                                      |                                            |                      |
| Guarding              | Standard with CE compliant, individual metal flap guarding |                         |                                      |                                            |                      |
| Overall width (mm)    | 1800                                                       | 2000                    | 2200                                 | 2450                                       | 2700                 |
| Working width (mm)    | 1580                                                       | 1780                    | 1980                                 | 2230                                       | 2480                 |
| Cutting height (mm)   | 20 - 75                                                    |                         |                                      |                                            |                      |
| Tractor range (hp)    | 50 - 100                                                   | 60 - 100                | 70 - 100                             | 80 - 100                                   | 85 - 100             |
| Weight (kg)           | 640                                                        | 680                     | 735                                  | 800                                        | 865                  |