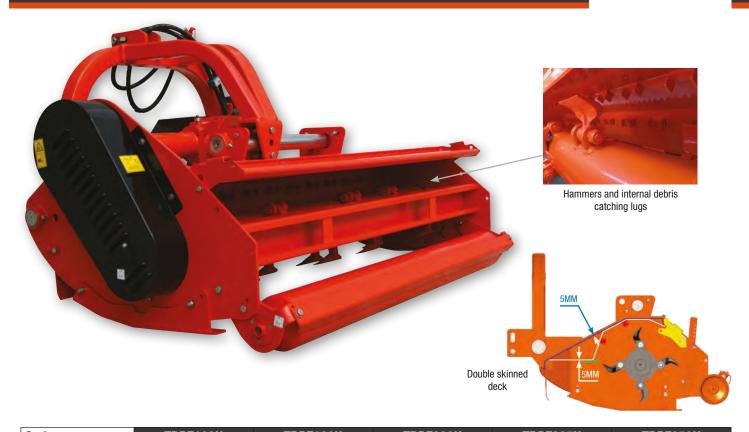

Complete with a double skinned deck, side shift, a height adjustable rear roller and hammer blades, this mulcher will produce a high–quality finish.

| Code                  | TBPF160H                                                   | TBPF180H                | TBPF200H                             | TBPF225H                                   | TBPF250H             |
|-----------------------|------------------------------------------------------------|-------------------------|--------------------------------------|--------------------------------------------|----------------------|
| Size reference        | 1.6m   5'4"   64"                                          | 1.8m   6'0"   72"       | 2.0m   6'8"   80"                    | 2.25m   7'6"   90"                         | 2.5m   8'2"   98"    |
| Side transmission     | Belt drive                                                 |                         |                                      |                                            |                      |
| Belts                 | Four (4) XPB type                                          |                         |                                      |                                            |                      |
| Gearbox               | 100hp, 540rpm with freewheel                               |                         |                                      |                                            |                      |
| PT0 shaft/clutch      | Series 6                                                   |                         |                                      |                                            |                      |
| Skids                 | Adjustable, two (2) positions                              |                         |                                      |                                            |                      |
| Rear roller           | Ø 165mm, height adjustable                                 |                         |                                      |                                            |                      |
| Finish                | Powder coated                                              |                         |                                      |                                            |                      |
| Rotor swing dia. (mm) | 410                                                        |                         |                                      |                                            |                      |
| Rotor diameter (mm)   | 170                                                        |                         |                                      |                                            |                      |
| Rotor speed (rpm)     | 2146                                                       |                         |                                      |                                            |                      |
| Type of blade         | Hammer                                                     |                         |                                      |                                            |                      |
| No. of hammers        | 16                                                         |                         | 20                                   | 20                                         | 24                   |
| Tower position/offset | Hyd. side shift (400mm)                                    | Hyd. side shift (337mm) | Hyd. side shift (437mm)              | Hyd. side shift (467mm)                    |                      |
|                       | 873 727<br>mm 11127<br>mm mm                               | 910 890 mm 1227 mm      | 1010 990<br>mm 990<br>573 1426<br>mm | 1140 1110 mm m m m m m m m m m m m m m m m | 1140 1360 mm 1827 mm |
| Linkage               | Category 2                                                 |                         |                                      |                                            |                      |
| Guarding              | Standard with CE compliant, individual metal flap guarding |                         |                                      |                                            |                      |
| Overall width (mm)    | 1800                                                       | 2000                    | 2200                                 | 2450                                       | 2700                 |
| Working width (mm)    | 1580                                                       | 1780                    | 1980                                 | 2230                                       | 2480                 |
| Cutting height (mm)   | 20 - 75                                                    |                         |                                      |                                            |                      |
| Tractor range (hp)    | 50 - 100                                                   | 60 - 100                | 70 - 100                             | 80 - 100                                   | 85 - 100             |
| Weight (kg)           | 640                                                        | 680                     | 735                                  | 800                                        | 865                  |