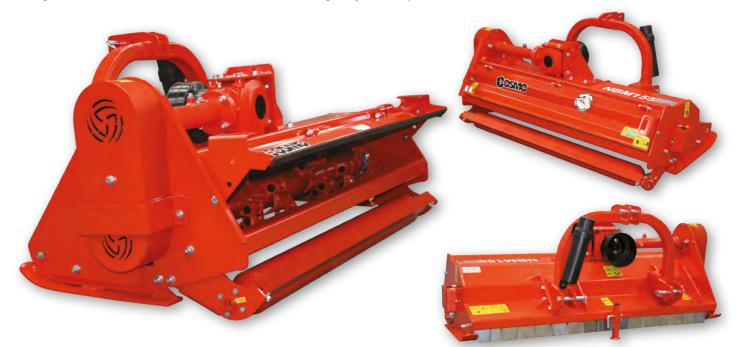

The BULLY NBM Series Mulcher is a multi-purpose implement. Its robust design makes light work of bracken, as well as prunings and undergrowth (up to 30mm).

A 2,295 rpm rotor speed, coupled with a rear opening flap, gives the operator flexibility of single cut topping or a finer mulched finish on grassy applications like paddocks and parks and gardens, regardless of the grass height.

The NBM Mulcher has two bolted mounting positions (21 cm apart) allowing the operator to offset the implement on the tractor's three-point linkage. The NBM Mulcher comes standard with hammers, height adjustable replaceable skids and a rear roller.