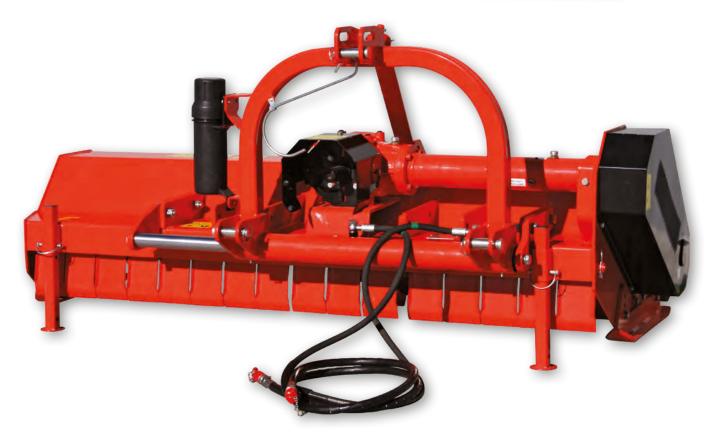

The tower of the SFM-H Mulcher is hydraulically side shifting (up to 300mm), allowing the operator to shift the mulcher in and out the side. This control is beneficial when mulching along fence lines or under tree branches and vines.

The rear of the deck has a series of removable, height adjustable mulching rakes that hold large prunings (up to  $\emptyset$  50mm) in the cutting chamber for maximum mulching, which along with the high-speed rotor, four belt drive and hammer blades produce a high-quality cut finish in vineyards, orchards and pastures.