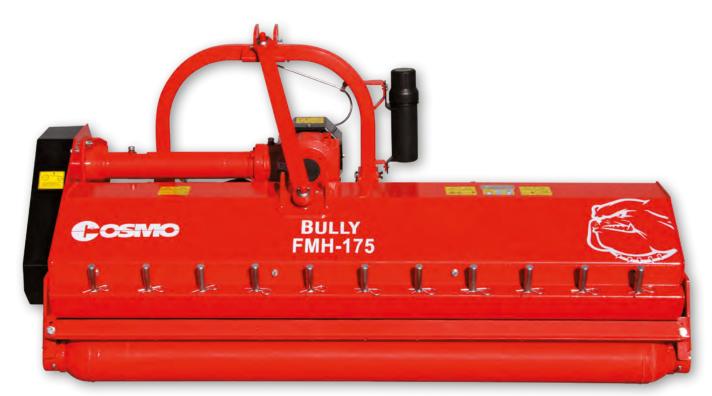

The European designed BULLY SFM-H Series Mulchers have a gearbox rating up to 70hp (max.). The gearbox is fitted with a built-in freewheel which allows the rotor to slowly spin to a stop in the event that the PTO power is shut off while the PTO input is at speed.

The rear of the deck has a series of removable, height adjustable mulching rakes that hold large prunings (up to  $\emptyset$  50mm) in the cutting chamber for maximum mulching, which along with the high-speed rotor, four belt drive and hammer blades produce a high-quality cut finish in vineyards, orchards and pastures.