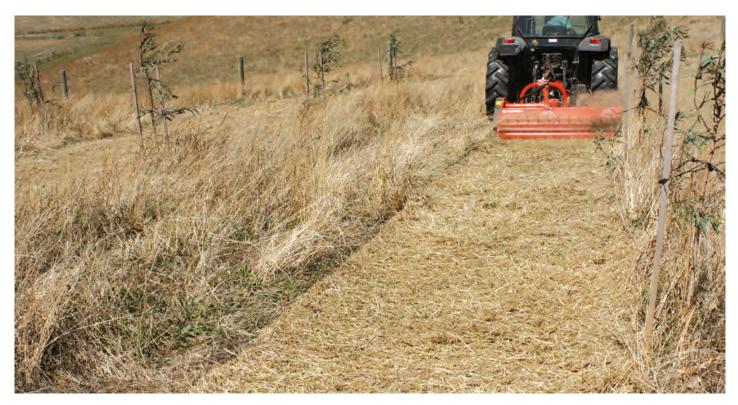

The rear of the deck has a series of removable, height adjustable mulching rakes that hold large prunings (up to  $\emptyset$  50mm) in the cutting chamber for maximum mulching, which along with the high-speed rotor, four belt drive and hammer blades produce a high-quality cut finish in vineyards, orchards and pastures.