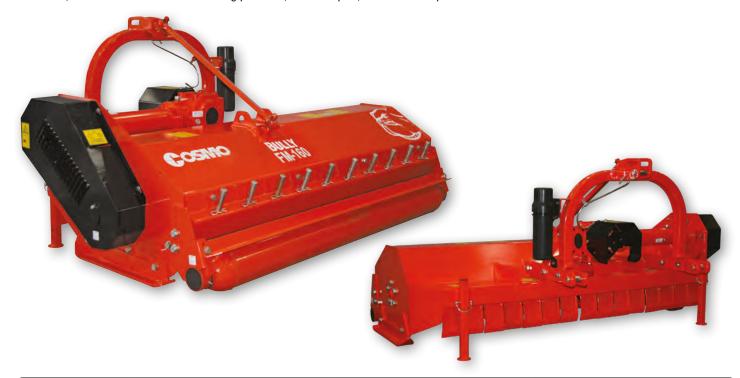

## SFM-M Series Mulcher

The European designed BULLY SFM-M Series Mulcher is specifically designed for tractors 30 to 70hp.

The rear of the deck has a series of removable, height adjustable mulching rakes that hold large prunings (up to  $\emptyset$  50mm) in the cutting chamber for maximum mulching. This results in a high-quality cut in vineyards, or chards and pastures.

The fixed, bolt-on tower has three mounting positions, 150mm apart, to enable the operator to offset the mulcher.

| Code                  | TSFM130M                                                           | TSFM145M                           | TSFM160M          |
|-----------------------|--------------------------------------------------------------------|------------------------------------|-------------------|
| Size reference        | 1.3m   4'3"   51"                                                  | 1.45m   4'9"   57"                 | 1.6m   5'4"   64" |
| Side transmission     | Belt drive                                                         |                                    |                   |
| Belts                 | Three (3) BX type                                                  | Three (3) BX type Four (4) BX type |                   |
| Gearbox               | 70hp, 540rpm with freewheel                                        |                                    |                   |
| PTO shaft/clutch      | Series 4                                                           |                                    |                   |
| Skids                 | Adjustable, three (3) positions                                    |                                    |                   |
| Rear roller           | Ø 140mm, height adjustable                                         |                                    |                   |
| Finish                | Powder coated                                                      |                                    |                   |
| Rotor swing dia. (mm) | 380                                                                |                                    |                   |
| Rotor diameter (mm)   | 160                                                                |                                    |                   |
| Rotor speed (rpm)     | 2083                                                               |                                    |                   |
| Type of blade         | Hammer standard   'Y' blades on request                            |                                    |                   |
| No. of hammers        | 16                                                                 | 18                                 | 20                |
| Tower position/offset | Fixed/bolt-on tower with three (3) mounting positions, 150mm apart |                                    |                   |
| Linkage               | Category 1                                                         |                                    |                   |
| Guarding              | Standard with CE compliant, individual metal flap guarding         |                                    |                   |
| Overall width (mm)    | 1450                                                               | 1620                               | 1770              |
| Working width (mm)    | 1300                                                               | 1450                               | 1600              |
| Cutting height (mm)   | 20 - 105                                                           |                                    |                   |
| Tractor range (hp)    | 30 - 70                                                            | 35 - 70                            | 40 - 70           |
| Weight (kg)           | 366                                                                | 388                                | 412               |