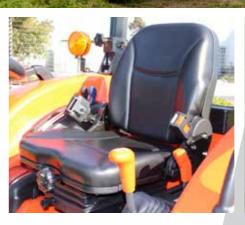

The flat platform operator area has a no-slip mat, standard footactivated tilt steering column and fully adjustable deluxe suspension seat for all-day comfort. High ground speed, push button 4WD, and power steering give you confidence, traction and excellent manoeuvrability in changing ground conditions.

A rear lift capacity of 1131 kg. Standard with 2 sets A flat operator station, with a tilt steering column of rear hydraulic remotes.

and ergonoically placed controls.

Some images show machinery that is not included in the standard specification sale.