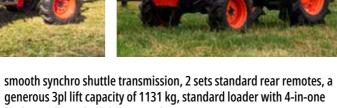

With two engine configurations, 53 hp and turbo-aspirated 58hp, many features give these tractors the edge over the competition, including the powerful hydraulic system flow, 12 x 12 three-range generous 3pl lift capacity of 1131 kg, standard loader with 4-in-one bucket and standard three-speed auto PTO.

## **MAIN FEATURES**

- Powerful 53 hp/58 hp engine
- Synchro shuttle transmission
- 12 x 12 speed transmission
- 62.4 LPM hydraulic pump flow
- 1,131 kg 3 PL capacity @ 610 mm
- Two sets of rear remote outlets
- Auto PTO
- 540 750 1000 PTO speeds
- Flat working platform
- Tilt steering wheel
- Deluxe suspension seat