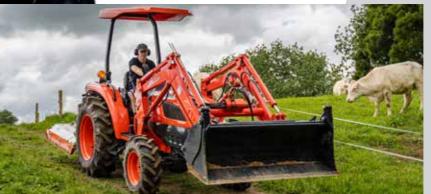

A rear lift capacity of 1131 kg. Standard with 2 sets A flat operator station, with a tilt steering column of rear hydraulic remotes.

and ergonoically placed controls.

Some images show machinery that is not included in the standard specification sale.