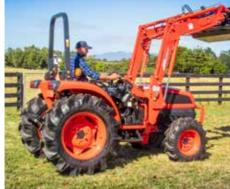

# EX SERIES

EX5310 ROPS • EX5810 ROPS

53 - 58 HP

WWW.KIOTI.COM.AU

The measure that makes a tractor a true asset is the boost it gives to your productivity. It has to deliver enough power and versatility for a wide range of applications, day in, day out, season after season. This is where Kioti's EX Series outperforms the competition and offers unbeatable value.

With two engine configurations, 53 hp and turbo-aspirated 58hp, many features give these tractors the edge over the competition, including the powerful hydraulic system flow, 12 x 12 three-range generous 3pl lift capacity of 1131 kg, standard loader with 4-in-one bucket and standard three-speed auto PTO.

The flat platform operator area has a no-slip mat, standard footactivated tilt steering column and fully adjustable deluxe suspension seat for all-day comfort. High ground speed, push button 4WD, and power steering give you confidence, traction and excellent manoeuvrability in changing ground conditions.