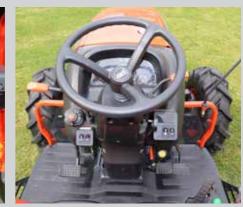

The flat platform operator area has a no-slip mat, standard footactivated tilt steering column and fully adjustable deluxe suspension seat for all-day comfort. High ground speed, push button 4WD, and power steering give you confidence, traction and excellent manoeuvrability in changing ground conditions.

## **MAIN FEATURES**

- Powerful 53 hp/58 hp engine
- Synchro shuttle transmission
- 12 x 12 speed transmission
- 62.4 LPM hydraulic pump flow
- 1,131 kg 3 PL capacity @ 610 mm
- Two sets of rear remote outlets
- Auto PTO
- 540 750 1000 PTO speeds
- Flat working platform
- Tilt steering wheel
- Deluxe suspension seat