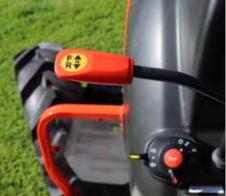

The flat platform operator area has a no-slip mat, standard footactivated tilt steering column and fully adjustable deluxe suspension seat for all-day comfort. High ground speed, push button 4WD, and power steering give you confidence, traction and excellent manoeuvrability in changing ground conditions.