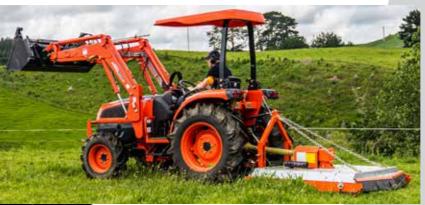

A rear lift capacity of 1131 kg. Standard with 2 sets A flat operator station, with a tilt steering column of rear hydraulic remotes.

and ergonoically placed controls.

Some images show machinery that is not included in the standard specification sale.