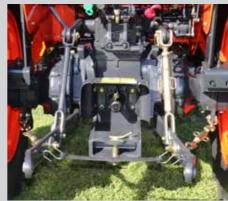

A rear lift capacity of 1131 kg. Standard with 2 sets A flat operator station, with a tilt steering column of rear hydraulic remotes.

and ergonoically placed controls.

Some images show machinery that is not included in the standard specification sale.