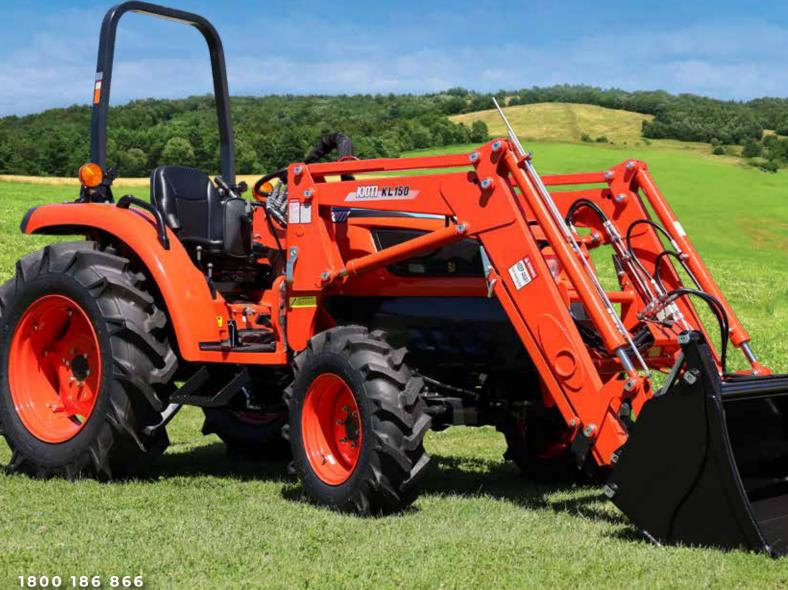

# EX SERIES

EX5310 ROPS • EX5810 ROPS

53 - 58 HP

WWW.KIOTI.COM.AU

The measure that makes a tractor a true asset is the boost it gives to your productivity. It has to deliver enough power and versatility for a wide range of applications, day in, day out, season after season. This is where Kioti's EX Series outperforms the competition and offers unbeatable value.

With two engine configurations, 53 hp and turbo-aspirated 58hp, many features give these tractors the edge over the competition, including the powerful hydraulic system flow, 12 x 12 three-range generous 3pl lift capacity of 1131 kg, standard loader with 4-in-one bucket and standard three-speed auto PTO.

The flat platform operator area has a no-slip mat, standard footactivated tilt steering column and fully adjustable deluxe suspension seat for all-day comfort. High ground speed, push button 4WD, and power steering give you confidence, traction and excellent manoeuvrability in changing ground conditions.

## **MAIN FEATURES**

- Powerful 53 hp/58 hp engine
- Synchro shuttle transmission
- 12 x 12 speed transmission
- 62.4 LPM hydraulic pump flow
- 1,131 kg 3 PL capacity @ 610 mm
- Two sets of rear remote outlets
- Auto PTO
- 540 750 1000 PTO speeds
- Flat working platform
- Tilt steering wheel
- Deluxe suspension seat