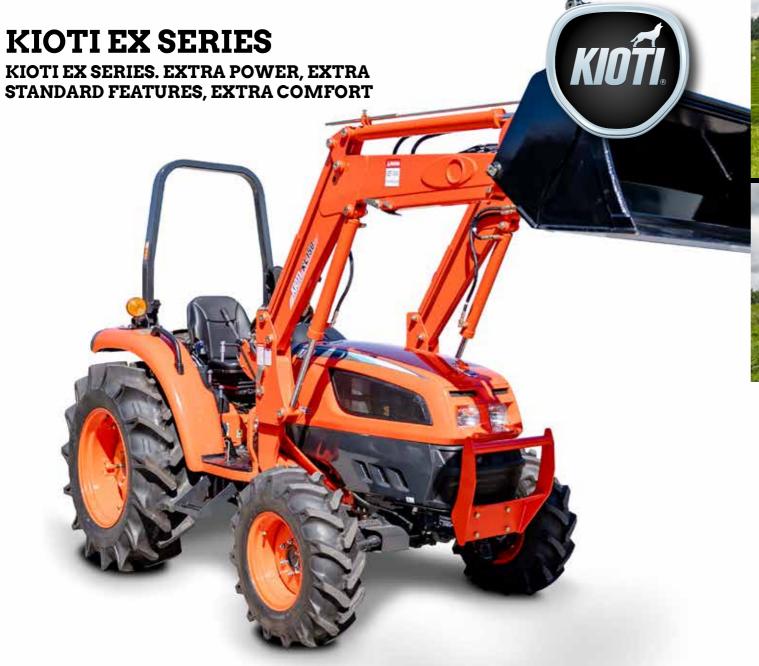

# EX SERIES

EX5310 ROPS • EX5810 ROPS

53 - 58 HP

WWW.KIOTI.COM.AU

The measure that makes a tractor a true asset is the boost it gives to your productivity. It has to deliver enough power and versatility for a wide range of applications, day in, day out, season after season. This is where Kioti's EX Series outperforms the competition and offers unbeatable value.

With two engine configurations, 53 hp and turbo-aspirated 58hp, many features give these tractors the edge over the competition, including the powerful hydraulic system flow, 12 x 12 three-range generous 3pl lift capacity of 1131 kg, standard loader with 4-in-one bucket and standard three-speed auto PTO.

The flat platform operator area has a no-slip mat, standard footactivated tilt steering column and fully adjustable deluxe suspension seat for all-day comfort. High ground speed, push button 4WD, and power steering give you confidence, traction and excellent manoeuvrability in changing ground conditions.

## **MAIN FEATURES**

- Powerful 53 hp/58 hp engine
- Synchro shuttle transmission
- 12 x 12 speed transmission
- 62.4 LPM hydraulic pump flow
- 1,131 kg 3 PL capacity @ 610 mm
- Two sets of rear remote outlets
- Auto PTO
- 540 750 1000 PTO speeds
- Flat working platform
- Tilt steering wheel
- Deluxe suspension seat