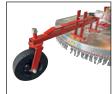

## **Options**

KSRDW KANGA light-duty depth wheel

es Waterproof manual holder

Depth wheel