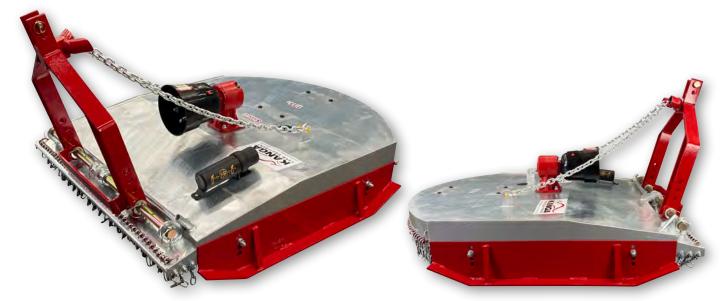

## S Range Rotary Cutter

KANGA S Range Rotary Cutters are general purpose implements designed for tough Australian conditions.

The hot dipped galvanized 3mm deck is fully reinforced underneath, creating a clean top design that reduces the collection of debris and water. Front and rear incorporated safety chains come standard, for maximum safety.

The lowered high tensile cutter bar allows a higher volume of material to be easily discharged producing fast, clean, dependable cutting in light scrub, regrowth and long grass.

| Code                     | KSSR120                                                                  | KSSR135            | KSSR150           |
|--------------------------|--------------------------------------------------------------------------|--------------------|-------------------|
| Size reference           | 1.2m   4'0"   48"                                                        | 1.35m   4'6"   54" | 1.5m   5'0"   60" |
| Construction             | 3mm, round-back, clean top deck with reinforced subframe                 |                    |                   |
| Gearbox                  | 40hp, 540rpm, 1:1.93 ratio                                               |                    |                   |
| PTO shaft/clutch         | Series 4 with 150mm (6") friction (slip) clutch                          |                    |                   |
| Skids                    | Adjustable, positive locking, four (4) positions (30mm increments)       |                    |                   |
| Cutter bar               | Lowered, bolt together, high tensile steel                               |                    |                   |
| Blades                   | Stepped, suction, heat-treated, spring steel pivoting on hardened bushes |                    |                   |
| Linkage/Mounting         | Double clevis, category 1 and 2                                          |                    |                   |
| Tower position(s)        | Multiple - offset (left and right) and centre mounted                    |                    |                   |
| Finish                   | Hot dipped galvanized deck and painted parts                             |                    |                   |
| Stone guards             | Front and rear chains incorporated into the deck                         |                    |                   |
| Overall width (mm)       | 1410                                                                     | 1560               | 1710              |
| Cutting width (mm)       | 1200                                                                     | 1350               | 1500              |
| Cutting height (mm)      | 50 - 140                                                                 |                    |                   |
| Tractor range (hp)       | 28 - 40                                                                  | 35 - 50            | 40 - 50           |
| Blade tip speed (ft/min) | 13,119                                                                   | 14,760             | 16,400            |
| Weight (kg)              | 250                                                                      | 280                | 300               |